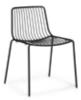

PICTURED, CLOCKWISE FROM BOTTOM LEFT: NOOK CHAIR, IKON MEETING TABLE – BLACK, BIRD CAGE LIGHT, FISHBOWL VASE

ENDLESS COMBINATIONS