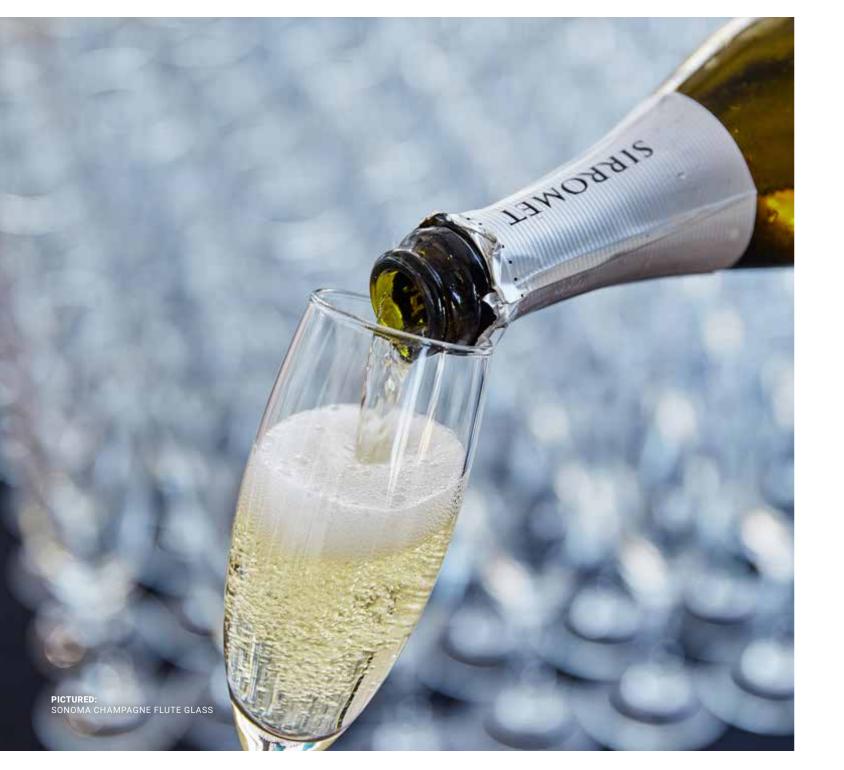

#### Cocktail hour

Make it an event to remember with solutions that have your guests partying in style! Including bars, stools, tables, glassware and accessories. In cocktail party range offers functional yet stylish ideas to enhance any event

> Make it a night to remember with an engaging & entertaining environment

Ever been stuck at a formal sit-down dinner with no freedom to move around? Most functions benefit from the inclusion of a fluid space where people can perch, pass around their business cards and catch up with old friends. Or perhaps that's the appropriate set-up for your entire event – after all, a bar doesn't have to be a trestle table off to the side; it might be the focal point of the proceedings. Moreton Hire stocks a range of stools and versatile dry bars that can be used to create a more inviting informal environment for your event – one where guests can relax and enjoy the moment.