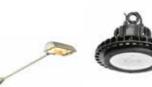

code: xhista

Floodlight 1500w code: ligf1500

Floodlight on Arm 150w code: ligpf150

Highbay LED Light code: lighl100w

LED Floodlight code: ligpled

38 | www.moreton.net.au

PA System Chiayo 75w Plasma Floor Stand code: pasc75w