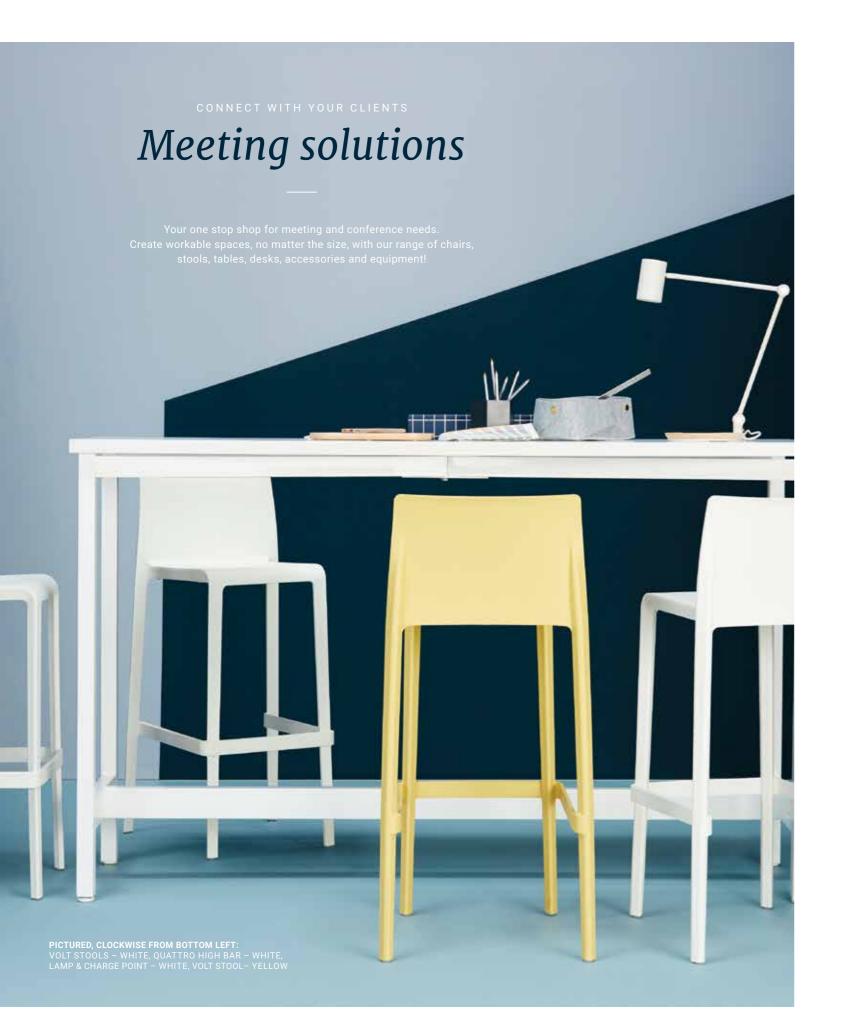

A perfect balance of form & function.

Quality, European designed pieces

**PICTURED:** VOLT STOOL – WHITE & YELLOW, QUATTRO HIGH TABLE – WHITE, (ALSO AVAILABLE IN BLACK), CHARGING POD, CHARGING LAMP

PICTURED: VOLT STOOL - WHITE & YELLOW