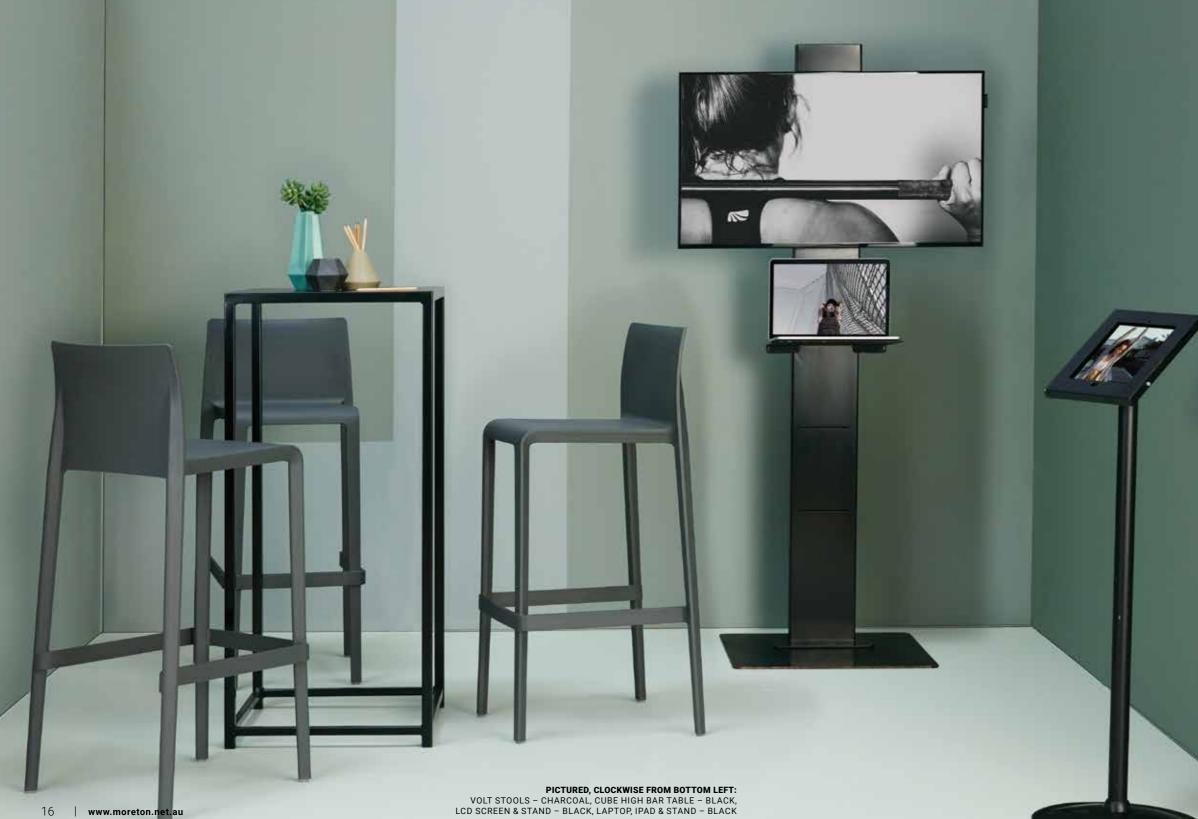

A perfect balance of form & function.

Quality, European designed pieces

**PICTURED:** VOLT STOOL – WHITE & YELLOW, QUATTRO HIGH TABLE – WHITE, (ALSO AVAILABLE IN BLACK), CHARGING POD, CHARGING LAMP

PICTURED: VOLT STOOL - WHITE & YELLOW