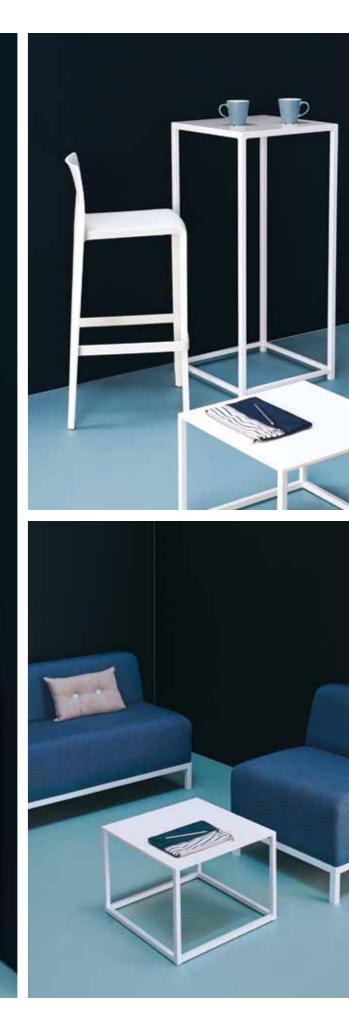

PICTURED, CLOCKWISE FROM BOTTOM LEFT: VOLT STOOL – WHITE, CUBE HIGH BAR TABLE – WHITE, LUCCA LOUNGE 2 SEATER – BLUE, LUCCA LOUNGE 1 SEATER – BLUE, CUBE COFFEE TABLE – WHITE

EXHIBITION FURNITURE