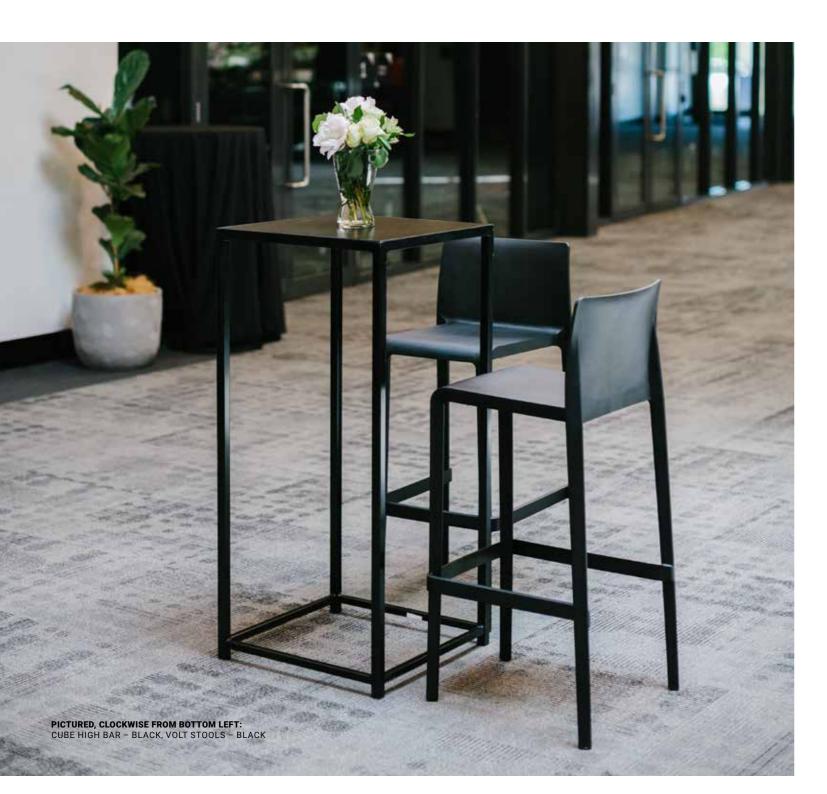

#### Cocktail hour

Make it an event to remember with solutions that have your guests partying in style! Including bars, stools, tables, glassware and accessories. In cocktail party range offers functional yet stylish ideas to enhance any event

> Make it a night to remember with an engaging & entertaining environment

Ever been stuck at a formal sit-down dinner with no freedom to move around? Most functions benefit from the inclusion of a fluid space where people can perch, pass around their business cards and catch up with old friends. Or perhaps that's the appropriate set-up for your entire event – after all, a bar doesn't have to be a trestle table off to the side; it might be the focal point of the proceedings. Moreton Hire stocks a range of stools and versatile dry bars that can be used to create a more inviting informal environment for your event – one where guests can relax and enjoy the moment.

PICTURED, CLOCKWISE FROM BOTTOM LEFT: VOLT STOOL – WHITE, CUBE HIGH BAR TABLE – WHITE, LUCCA LOUNGE 2 SEATER – BLUE, LUCCA LOUNGE 1 SEATER – BLUE, CUBE COFFEE TABLE – WHITE

EXHIBITION FURNITURE