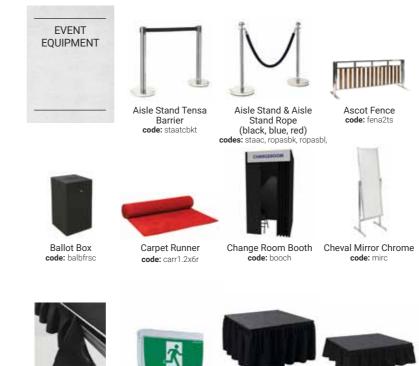

## Event Equipment

Roll out the red carpet, keep the crowd controlled and create a great event! Moreton Hire have a wide range of equipment and accessories for all your event necessities.

Flexideck Stage Skirt code: stas

 Illuminated Exit Sign code:
 High Portafloor Stage code:
 Low Portafloor Stage code:

 code:
 legel,
 legeis
 code:
 por600
 code:
 por300

Patio Gas Heater code: xhheapg

Raffle Barrel code: rafbc

Stainless Steel Easel

code: easat

Crowd Control Fence code: crobf

White Picket Fence code: fenp2.5w

White Panel Fence code: fensp2w

Fire Extinguisher (with sign) code: firep4.5

Industrial Pedestal Fan code: fanip

code: sta2x1

Lectern code: leclbk

code: stastep

Market Umbrella code: umbm3sw, umbbmm3swm