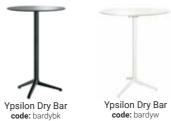

BARS Cube High Bar code: barhcbk

Cube High Bar code: barhcw

Plaza Dry Bar code: bardp Quattro High Bar code: barhrqbk

Quattro High Bar code: barhrqw Quattro High Bar code: barhrqc

Ypsilon Dry Bar code: bardysy

Ypsilon Dry Bar code: bardyslb

Ikon Dry Bar White code: bardriw

Wine Barrel code: barwlr

Timber Slat Bar code: barslw

Timber Slat Bar code: barslbk