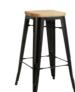

### Mix it, match it

Brighten up your space with furniture ideas that can be mixed and match to work for you. Indoors or outdoors, our Nolita Range can add the splash of colour you need!

TOT

PICTURED, CLOCKWISE FROM BOTTOM LEFT: NOLITA STOOL – LIGHT BLUE, YPSILON DRY BAR – LIGHT BLUE, NOLITA CHAIR – YELLOW, YPSILON MEETING TABLE – YELLOW