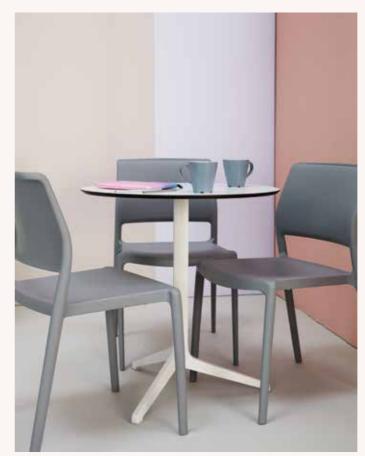

#### A fresh perspective on exhibition furnishings

PICTURED: ZIG ZAG BROCHURE STAND - WHITE (ALSO AVAILABLE IN BLACK)

PICTURED: ARA CHAIR - GREY, (ALSO AVAILABLE IN WHITE & CHARCOAL), YPSILON MEETING TABLE - WHITE (ALSO AVAILABLE IN BLACK)