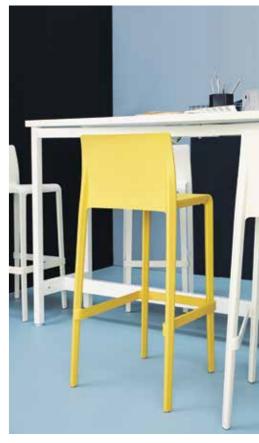

A perfect balance of form & function.

Quality, European designed pieces

**PICTURED:** VOLT STOOL – WHITE & YELLOW, QUATTRO HIGH TABLE – WHITE, (ALSO AVAILABLE IN BLACK), CHARGING POD, CHARGING LAMP

PICTURED: VOLT STOOL - WHITE & YELLOW