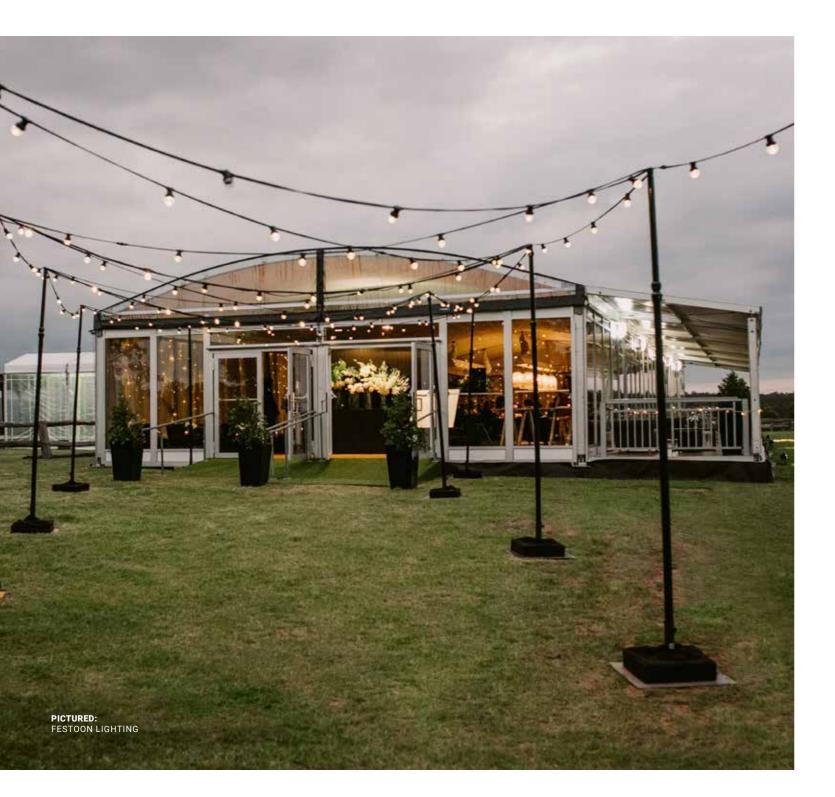

88 A

PICTURED, CLOCKWISE FROM BOTTOM LEFT: OLT CHAIR - WHITE, FRESCO TABLE - CEMENT PICTURED, CLOCKWISE FROM BOTTOM LEFT: FESTIVAL TABLE & BENCH, FESTOON LIGHTING, TOLIX CHAIR - GREEN

FESTIVAL SEATING