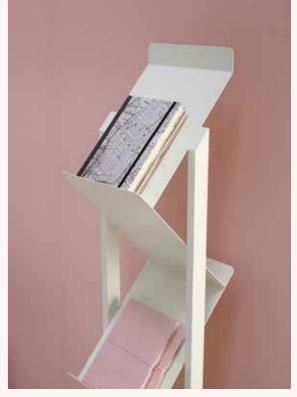

#### A fresh perspective on exhibition furnishings

PICTURED: ZIG ZAG BROCHURE STAND - WHITE (ALSO AVAILABLE IN BLACK)

PICTURED: ARA CHAIR - GREY, (ALSO AVAILABLE IN WHITE & CHARCOAL), YPSILON MEETING TABLE - WHITE (ALSO AVAILABLE IN BLACK)