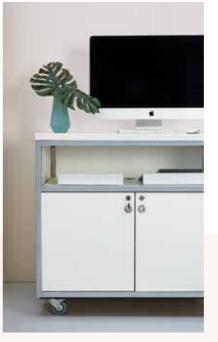

PICTURED: QUATTRO CUPBOARD / COUNTER - WHITE (ALSO AVAILABLE IN BLACK), IMAC COMPUTER