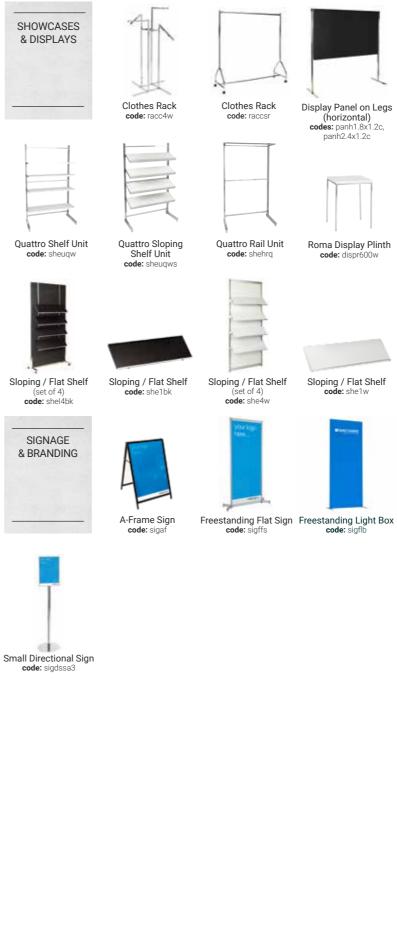

### Displays & Signage

We have top-shelf solutions for showcasing your products! From display shelving and brochure stands, to pliths and clothes racks, it's easy to display your product using sleek options for a clever layout. See our Signage Look Book for more signage ideas.

(vertical) codes: panv1.8x1.2c, panv2.4x1.2c

Roma Display Plinth Roma Display Plinth code: dispr750w

Whiteboard and Stainless Steel Easel codes: whit1.2x.9, eass/s

Freestanding Curved Sign code: sigfcs

Display Panel on Legs Display Panel on Legs Display Panel on Castors Quattro Freestanding (vertical) codes: panv1.8x1.2c, panv2.4x1.2c