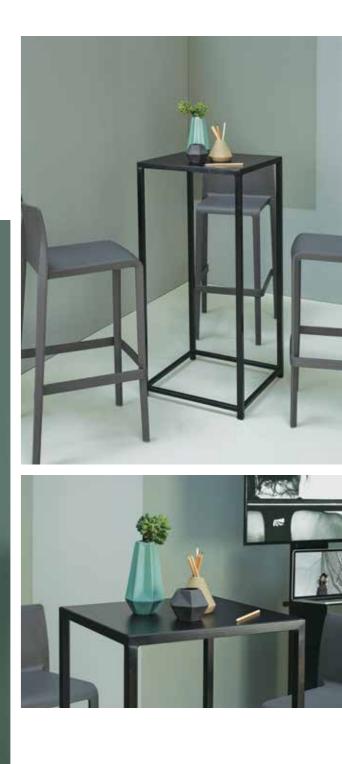

A perfect balance of form & function.

Quality, European designed pieces

**PICTURED:** VOLT STOOL – WHITE & YELLOW, QUATTRO HIGH TABLE – WHITE, (ALSO AVAILABLE IN BLACK), CHARGING POD, CHARGING LAMP

PICTURED: VOLT STOOL - WHITE & YELLOW