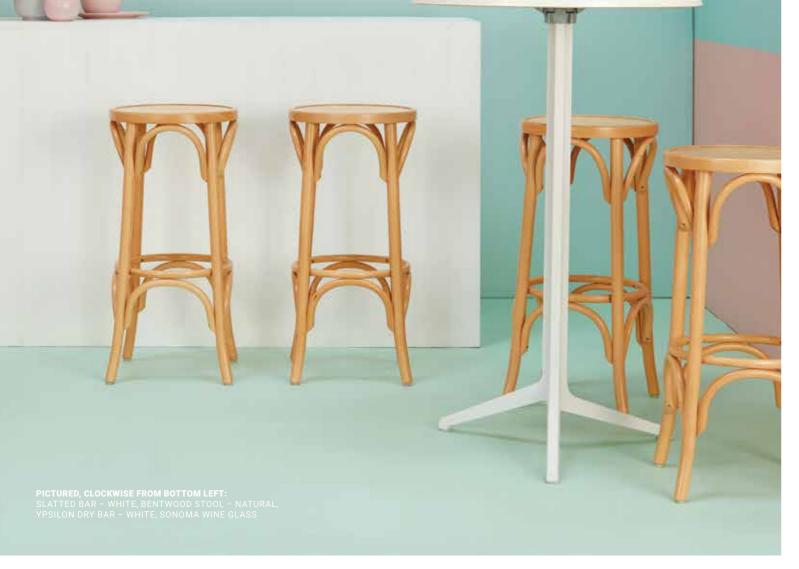

PICTURED, CLOCKWISE FROM BOTTOM LEFT: NOOK CHAIR, IKON MEETING TABLE – BLACK, BIRD CAGE LIGHT, FISHBOWL VASE

ENDLESS COMBINATIONS