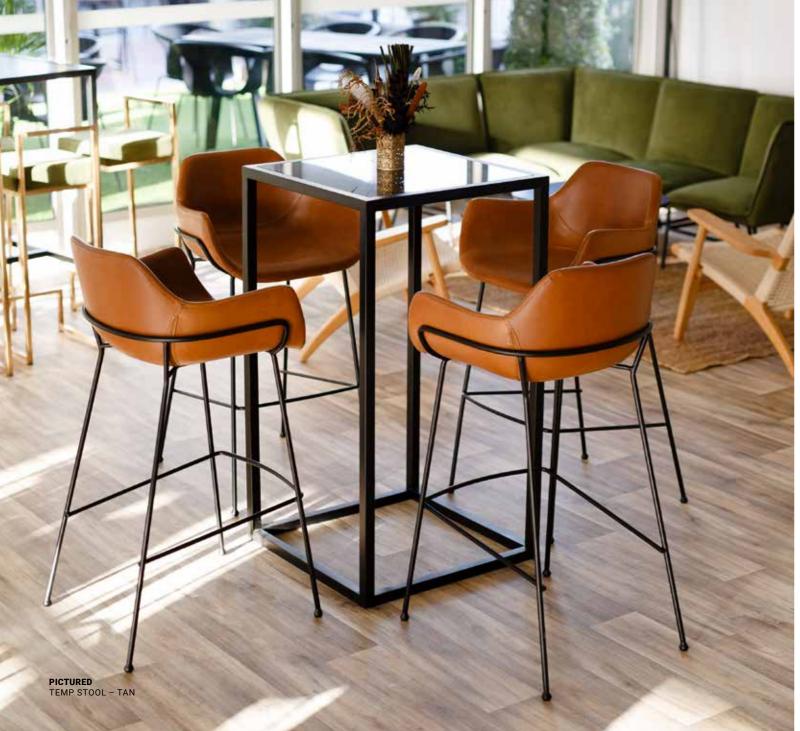

#### Cocktail hour

Make it an event to remember with solutions that have your guests partying in style! Including bars, stools, tables, glassware and accessories. In cocktail party range offers functional yet stylish ideas to enhance any event

> Make it a night to remember with an engaging & entertaining environment

Ever been stuck at a formal sit-down dinner with no freedom to move around? Most functions benefit from the inclusion of a fluid space where people can perch, pass around their business cards and catch up with old friends. Or perhaps that's the appropriate set-up for your entire event – after all, a bar doesn't have to be a trestle table off to the side; it might be the focal point of the proceedings. Moreton Hire stocks a range of stools and versatile dry bars that can be used to create a more inviting informal environment for your event – one where guests can relax and enjoy the moment.