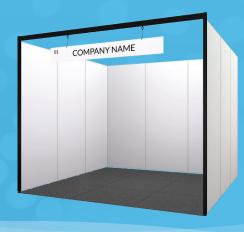

## SHELL SCHEME

The shell scheme option is a walk on package.

#### **INCLUSIONS:**

- uniwall system with black frame and white walls
- back wall and two sides 3m (l) x 2.5m (h)
- fascia signage with your company name and stand number
- spotlight
- 4amp power
- carpet
- 1 x lead generator scanner

### **INVESTMENT:**

3mx3m (9m<sup>2</sup>) \$5,985 + GST 3mx6m (18m<sup>2</sup>) \$11,970 + GST 3mx9m (27m<sup>2</sup>) \$17,955 + GST

\*other size configurations available upon request.